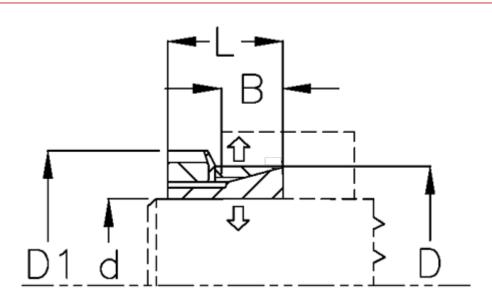

## Measures

| B mm                                       | = 7.0              | Surface roughness                   | = R? ? 3.2 µn |
|--------------------------------------------|--------------------|-------------------------------------|---------------|
| D1 mm                                      | = 38               | T N m torque                        | = 70          |
| d H8 mm                                    | = 20               | Ts N m bolt tightening torque = 110 |               |
| D mm                                       | = 30               |                                     |               |
| Fit tolerance                              | = Aksel h8, Nav H8 |                                     |               |
| F kN torque                                | = 8                |                                     |               |
| Lmm                                        | = 17.0             |                                     |               |
| P N/mm2 surface pressure on shaft/hub = 80 |                    |                                     |               |